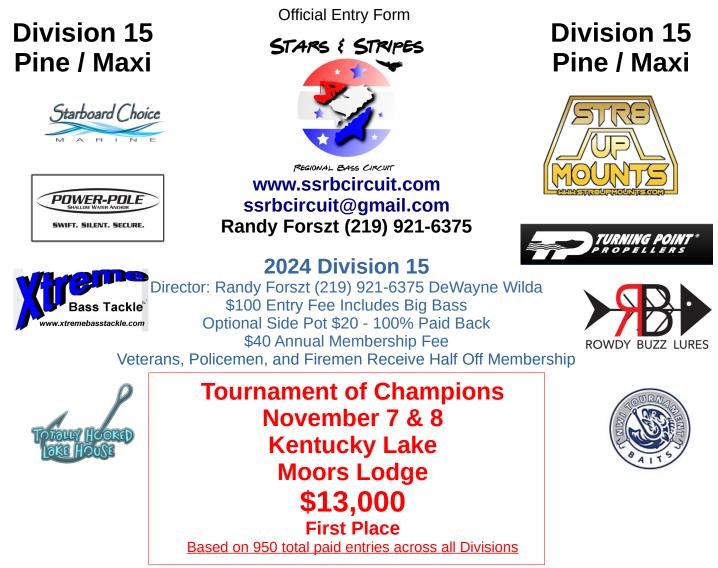

# Stars and Stripes Regional Bass Circuit, LLC Membership and Entry Form

| Division Number: <u>15</u> Team Number: <u>(Please Fill Out Team Numb</u> |                                               |  |  |
|---------------------------------------------------------------------------|-----------------------------------------------|--|--|
| Membership Information (Please Print Clearly)                             | Membership Information (Please Print Clearly) |  |  |
| Member #1:                                                                | Member #2:                                    |  |  |
| Address:                                                                  | Address:                                      |  |  |
| City:State:                                                               | City:State:                                   |  |  |
| Zip:Phone:                                                                | Zip:Phone:                                    |  |  |
| Email:                                                                    | Email:                                        |  |  |
| Member: Substitute:                                                       | Member: Substitute:                           |  |  |
| Signature:                                                                | Signature:                                    |  |  |
|                                                                           | Youth: DOB:/ /                                |  |  |
|                                                                           | Signature:                                    |  |  |

## Payment Information Entries Are Cash Only

| Membership Paid: | Member #1: \$40.00                                               | Member #2: \$40.00   | Youth (Under 18 Free)   |  |  |
|------------------|------------------------------------------------------------------|----------------------|-------------------------|--|--|
|                  | Member#1 (Veteran, Policeman, Fireman – Must Show Proof) \$20.00 |                      |                         |  |  |
|                  | Member#2 (Veteran, Policeman, Fireman – Must Show Proof) \$20.00 |                      |                         |  |  |
| Entry Fee: \$    | 100.00 Optio                                                     | nal Side Pot \$20.00 | Sub(Non-Member) \$10.00 |  |  |
|                  | Total I                                                          | Paid: \$             |                         |  |  |